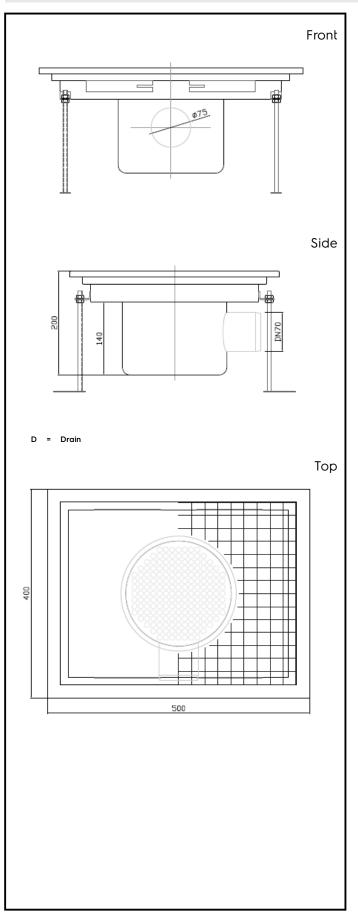

## Key Information:

| External dimensions, Width:  |        |
|------------------------------|--------|
| 328066 (FDD4050)             | 500 mm |
| External dimensions, Depth:  | 400 mm |
| External dimensions, Height: | 200 mm |
| Net weight:                  | 10 kg  |