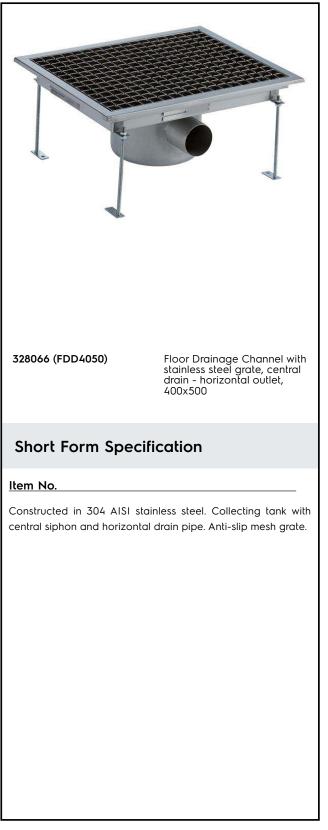

# Electrolux PROFESSIONAL

Floor Drains and Collecting Tanks Floor Drain with Stainless Steel Grate and Central Drain - Horizontal outlet 400x500 mm

| EM #   |
|--------|
|        |
| ODEL # |
|        |
| AME #  |
|        |
| S #    |
|        |
| IA #   |
|        |

### Construction

- Adjustable leveling feet.
- Anti-slip mesh 25x25 mm grating, h=25 mm, 1.5 mm in thickness.
- Collecting tanks available with horizontal drain pipe.
- Constructed entirely in 304 AISI stainless steel.
- Collecting tanks with central siphon.